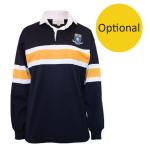

#### **SPORTS UNIFORM**

Sports Short

Sport Shorts with inner

Fleece Trackpants

Softshell Jacket

Rugby Top

Bucket Hat Navy

Sports Sock