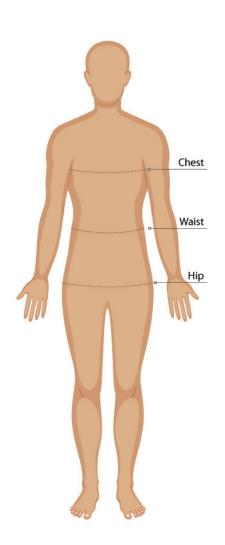

#### **SIZE GUIDE**

### **BODY MEASUREMENT TIPS**

- When measuring yourself keep the tape firm but not tight
- Measure over undergarments for more accurate measurements
- If you don't have a measuring tape, use a piece of string and measure it using a ruler

### **CHEST**

Measure around the fullest part of your chest. This is the key measurement for shirts/blouses & dresses. Make sure the measuring tape sits horizontally across your body.

### WAIST

Measure around the natural waistline which is the narrowest part of your waist. This is an important measurement for trousers/pants/shorts & skirts

### HIP

Measure around the fullest part of the hips

- Our Size Charts are in Finished Garment Measurements.
- Size Charts are located on each individual garment on the website, under the SIZE CHART tab.
- To determine the size you need to ADD to your Body Measurements the following:
- BLAZERS, DRESSES, TUNICS, SHIRTS, BLOUSES, POLOS and other upper body garments ADD 10 - 12 cm
- TROUSERS, SHORTS, SKIRTS & TUNICS ADD 5 8 cm in the waist. These garments are often adjustable in the waist to allow for extra growth.
- A good way to check is to measure & compare a similar garment that is a comfortable fit.