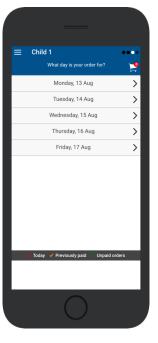

### **Choose Shop and Order Date**

- ⇒ Select the **Child** you wish to place the order for.
- ⇒ Swiping left to right allows you to navigate between steps.
- ⇒ Choose the **SHOP** you would like to order from.
- ⇒ Choose the desired date you wish to place the order for.