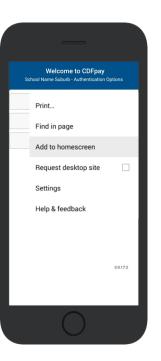

## Adding Icon to Apple iPhone

- Browse to https://mlmcshop.mlmc.vic.edu.au in Safari.
- Or scan QR Code using your phone camera to browse to URL.
- In Safari
- tap the **BOOKMARK ICON**.
- Choose the **ADD TO HOMESCREEN** icon.
- You can then place the icon on your desired screen.