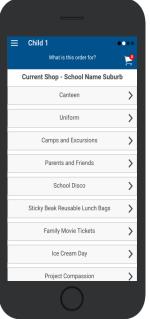

### **Choose Shop and Order Date**

- ⇒ Select the **Child** you wish to place the order for.
- ⇒ Swiping left to right allows you to navigate between steps.
- ⇒ Choose the **SHOP** you would like to order from.
- ⇒ Choose the desired date you wish to place the order for.