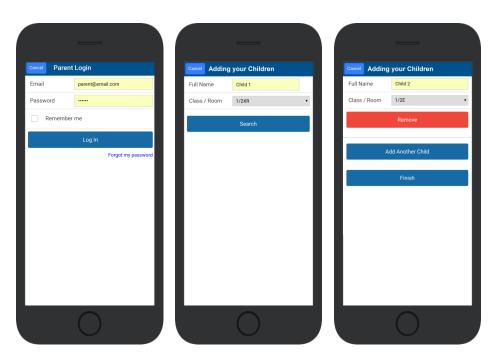

### **Verify your Account & Add Children**

- ⇒ To add a child to your account, type **First and Last Name**.
- ⇒ Select **Year Level** for your child.
- ⇒ Choose **Add Another Student** if required.
- ⇒ You are now ready to place orders using **CDFpay**.

### Adding / Removing Children to your CDFpay Account

- $\Rightarrow$  Tap the Menu Icon on your device.
- ⇒ Choose Edit Child Account.
- ⇒ You can change/remove your current child on this screen.
- ⇒ Or choose Add Another Child.
- ⇒ Choose Finish once all children are added.