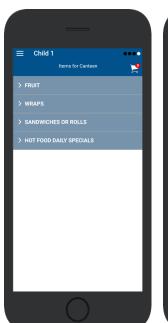

### **Placing an Order & Checkout**

- ⇒ Choose a category to order from.
- ⇒ Then select the item/s you wish to order by pressing +
- ⇒ Your shopping cart will update with each item.
- ⇒ Choosing the Shopping Cart allows you to complete purchase.
- ⇒ Select **Summary & Checkout** to make payment.