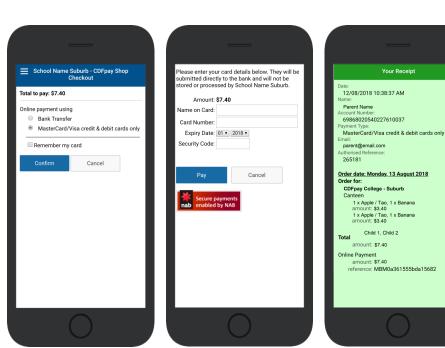

### **Complete Payment (Single Payment Option)**

- ⇒ Choose payment method. MasterCard/Visa/Bank Transfer.
- ⇒ Enter your payment details and select PAY.
- ⇒ A receipt will be generated confirming purchase.
- ⇒ An email will also be sent to your specified email address.