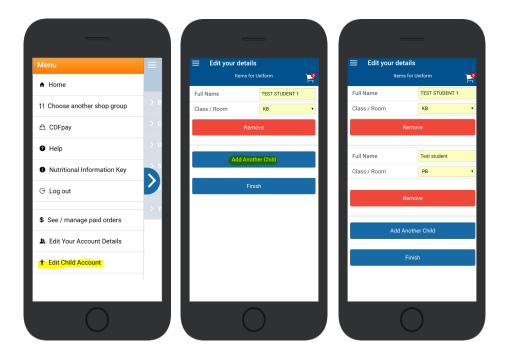

### Adding / Removing Children to your CDFpay Account

- $\Rightarrow$  Tap the Menu Icon on your device.
- ⇒ Choose Edit Child Account.
- ⇒ You can change/remove your current child on this screen.
- ⇒ Or choose Add Another Child.
- ⇒ Choose Finish once all children are added.