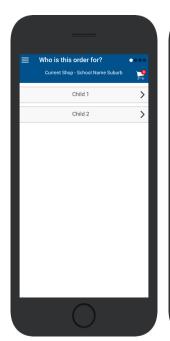

### **Choose Shop and Order Date**

- ⇒ Select the **Child** you wish to place the order for.
- ⇒ Swiping left to right allows you to navigate between steps.
- ⇒ Choose the **SHOP** you would like to order from.
- ⇒ Choose the desired date you wish to place the order for.