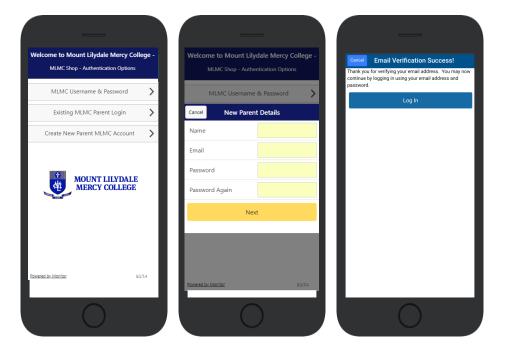

### **Create your CDFpay Account**

- ⇒ Browse to https://mlmcshop.mlmc.vic.edu.au
- ⇒ Select Create Create New MLMC Parent Account.
- ⇒ Enter your full **Full Name**, **Email**, **Password** choose **Next**
- ⇒ Check your Email inbox for a **Email Verification** link.
- ⇒ Login with your new CDFpay account.