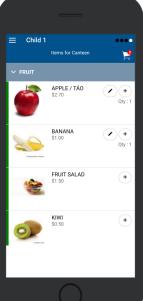

### **Placing an Order & Checkout**

- ⇒ Choose a category to order from.
- ⇒ Then select the item/s you wish to order by pressing +
- ⇒ Your shopping cart will update with each item.
- ⇒ Choosing the Shopping Cart allows you to complete purchase.
- ⇒ Select **Summary & Checkout** to make payment.

# School Name Suburb - Items for Tuesday, 14 Aug Canteen APPLE / TAO APPLE / TA