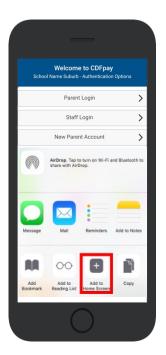

## Adding Icon to Apple iPhone

- Browse to https://mlmcshop.mlmc.vic.edu.au in Safari.
- Or scan QR Code using your phone camera to browse to URL.
- In Safari
- tap the **BOOKMARK ICON**.
- Choose the **ADD TO HOMESCREEN** icon.
- You can then place the icon on your desired screen.