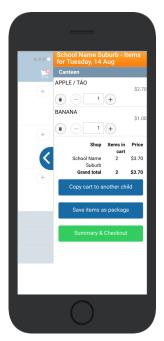

### **Placing an Order & Checkout**

- ⇒ Choose a category to order from.
- ⇒ Then select the item/s you wish to order by pressing +
- ⇒ Your shopping cart will update with each item.
- ⇒ Choosing the Shopping Cart allows you to complete purchase.
- ⇒ Select **Summary & Checkout** to make payment.

### **Copy Order to Another Child**

- ⇒ Choose **Copy Cart to Another Child** to duplicate the order.
- ⇒ Complete the options to duplicate the order and select **OK.**
- ⇒ A summary screen is now displayed with selected orders.
- ⇒ Here you can either **Cancel** the order or complete **Payment**.